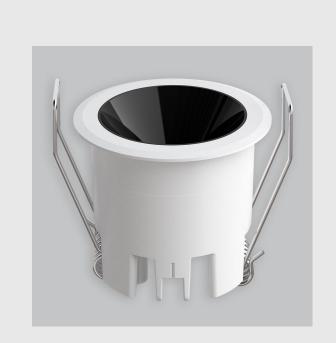

Luke fixture has :

- Luminaire housing of die cast- aluminium
- Round recessed spotlight
- Surface powder coated
- COB (Chip on Board) technology
- Technology for maximum efficiency
- Zero multiple shadows
- LED with effective colour rendering
- Overflowing colours with soft light and shadow
- Interpretation of the real environment light and colors
- Finned heat sinks to dissipate heat and increase performance & lifespan
- High colour rendering