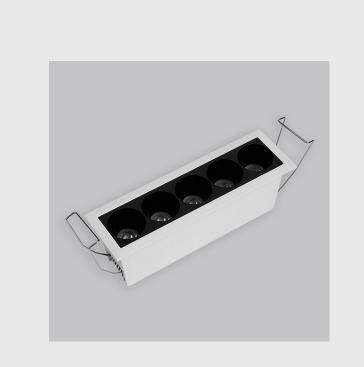

Clio fixture has :

- Luminaire housing of die-cast- aluminium
- Recessed spotlight with effortless installation
- Surface powder coated
- SMD (Surface Mount Device) technology
- Technology for maximum efficiency
- Zero multiple shadows
- LED with effective colour rendering
- Overflowing colours with soft light and shadow
- Interpretation of the real environment light and colours
- High colour rendering