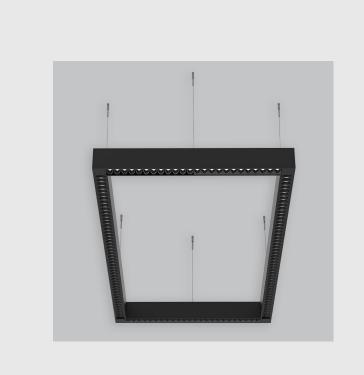

## **Specifications**

- 1. Control = ON-OFF
- 2. CRI = >80
- 3. Lumen Type = Low
- 4. CCT (Colour Temperature) = 3000K
- 5. Mounting Type = Pendant
- 6. Material Colour = Black
- 7. Dimension = 901mm 1200mm
- 8. Distribution = Up-50% / Down-50%
- 9. Optics = NA
- 10. Reflector = NA
- 11. Life of LED = L70 @50,000h
- 12. Beam Angle =  $60^{\circ} 90^{\circ}$
- 13. Watt = 61W 70W
- 14. SDCM = SDCM = < 3

XTO Rectangle has :
Luminaire housing of extruded aluminium
Range of sizes and angle designs
Application requirements in different fields
Surface powder coat
LED PCB mounted on insert design with heat sink
Bottom opening for easy maintenance
Pendant with cable suspension
M6 bolt for M6 fastener
Modular design with uniform illumination
UGR less than 9
Microstructure anti-glare optical lens
Energy-efficient LED with color rendering