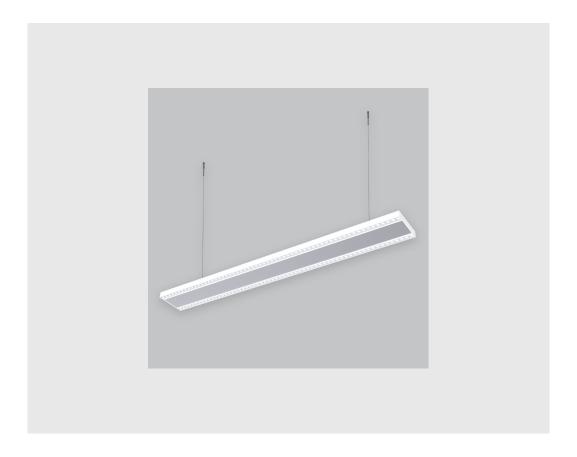

## Xtreme 145 Lens + Prismatic has:

- Surface powder coated
- Snap-fit system and no visible screw
- Luminaire housing of extruded aluminium
- Bottom opening for easy maintenance
- LED PCB mounted on insert design with heat sink
- Pendant with cable suspension
- M6 bolt for M6 fastener
- Lens + Prismatic double diffuser with uniform illumination
- Glare control
- Energy-efficient LED with color rendering