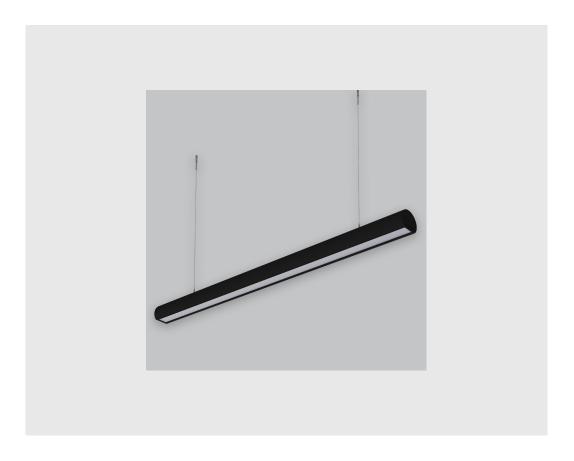

## **Specifications**

- 1. Control = ON-OFF
- 2. CRI = >80
- 3. Lumen Type = Low
- 4. CCT (Colour Temperature) = 3000K
- 5. Mounting Type = Pendant
- 6. Material Colour = Black
- 7. Dimension = NA
- 8. Distribution = Direct
- 9. Optics = Micro Prismatic Diffuser
- 10. Reflector = NA
- 11. Life of LED = L70 @50,000h
- 12. Beam Angle = 90° 110°
- 13. Watt = 1W 10W
- 14. SDCM = SDCM = < 3

## Daisy Cresent Lens sleek linear fixture has:

- Surface powder coated
- Snap-fit system and no visible screw
- Deep recessed lens
- Beam angles ranging from 30°/50°/80°
- Luminaire housing of extruded aluminium
- LED PCB mounted on insert design with heat sink
- Bottom opening for easy maintenance
- Pendant with cable suspension
- M6 bolt for M6 fastener
- Energy-efficient LED with color rendering