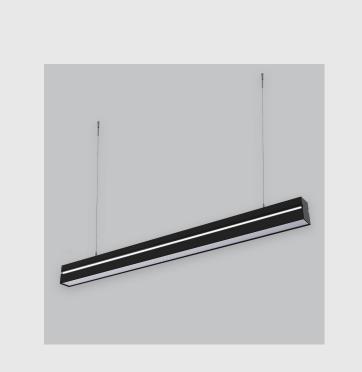

## **Specifications**

- 1. Control = ON-OFF (FLICKER FREE)
- 2. CRI = >80
- 3. Lumen Type = High
- 4. CCT (Colour Temperature) = 3000K
- 5. Mounting Type = Pendant
- 6. Material Colour = Black
- 7. Dimension = NA
- 8. Distribution = Direct
- 9. Optics = Micro Prismatic Diffuser
- 10. Reflector = NA
- 11. Life of LED = L70 @50,000h
- 12. Beam Angle =  $90^{\circ} 110^{\circ}$
- 13. Watt = 1W 10W
- 14. SDCM = SDCM = < 3

VIRAJ 6090 DOUBLE DECK and slim linear fixture has :

• Luminaire housing of extruded aluminium

• No visible screw

Surface powder coat

Snap-fit system

• LED PCB mounted on insert design with heat sink

• Bottom opening for easy mainte