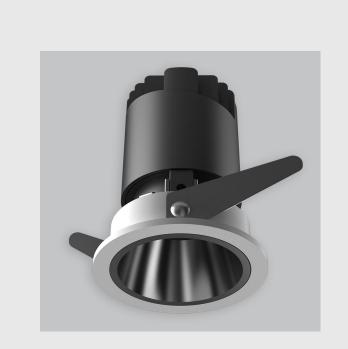

Flexion fixture has :

•Luminaire housing of die cast- aluminium

•Round recessed spotlight

•Surface powder coat

•COB (Chip on Board) technology

•Adjustable & fix downlighter

•Zero multiple shadows

•LED with effective colour rendering

•Lets objects show their original colours with soft light and shadow

•Interpretation of the real environment light

•Reflective cover available in 6 colours

•Precision-engineered, electroplated and nano-plated reflector

•Comfortable light with reflection efficiency

•Rotation of 355° and horizontal revolution

•4-way title angle adjustment

www.divinitylights.com