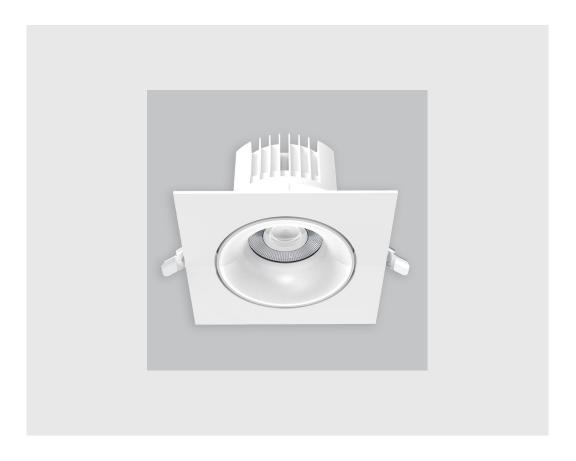

## Nitro fixture has:

- Luminaire housing of die-cast- aluminium
- Recessed spotlight with effortless installation
- Surface powder coated
- SMD (Surface Mount Device) technology
- Technology for maximum efficiency (Adjustable)
- Zero multiple shadows
- LED with effective colour rendering
- Overflowing colours with soft light and shadow
- Interpretation of the real environment light and colours
- High colour rendering