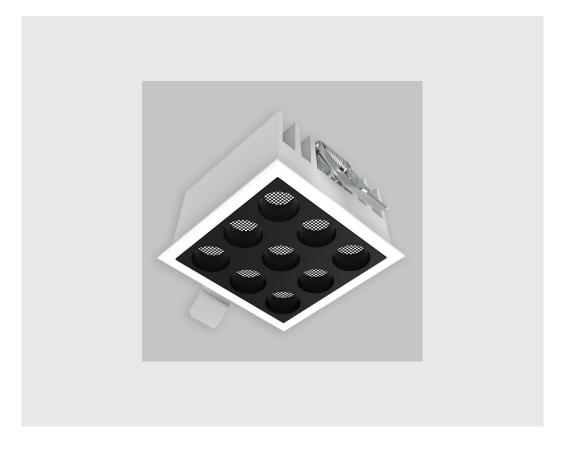

## **Specifications**

- 1. Control = ON-OFF (FLICKER FREE)
- 2. CRI = >80
- 3. Lumen Type = High
- 4. CCT (Colour Temperature) = 3000K
- 5. Beam Angle =  $0^{\circ}$   $15^{\circ}$
- 6. Mounting Type = Recessed
- 7. Dimension = NA
- 8. Distribution = Direct
- 9. Material Colour = NA
- 10. Reflector = NA
- 11. Life of LED = L70 @50,000h
- 12. Watt = 11W 20W
- 13. SDCM = SDCM = < 3
- 14. Optics = Lens & Honeycomb

## Alcon fixture has:

- •Luminaire housing of die-cast- aluminium
- •Recessed spotlight with effortless installation
- •Honeycomb reflector
- •SMD (Surface Mount Device) technology
- •Technology for maximum efficiency
- •Zero multiple shadows
- •LED with effective colour rendering
- •Overflowing colours with soft light and shadow
- •Interpretation of the real environment light and colours
- •High colour rendering