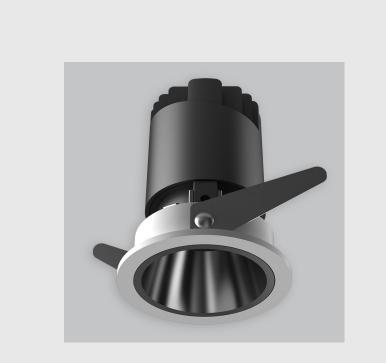

## **Specifications**

- 1. Control = ON-OFF (FLICKER FREE)
- 2. CRI = >80
- 3. Lumen Type = High
- 4. CCT (Colour Temperature) = 3000K
- 5. Mounting Type = Recessed
- 6. Material Colour = Black
- 7. Dimension = NA
- 8. Distribution = Direct
- 9. Beam Angle =  $15^{\circ} 25^{\circ}$
- 10. Life of LED = L70 @50,000h
- 11. Watt = 1W 10W
- 12. SDCM = SDCM = < 3
- 13. Optics = Lens & Reflector

Flexion fixture has :

•Luminaire housing of die cast- aluminium

•Round recessed spotlight

•Surface powder coat

•COB (Chip on Board) technology

•Adjustable & fix downlighter

•Zero multiple shadows

•LED with effective colour rendering

•Lets objects show their original colours with soft light and shadow

•Interpretation of the real environment light

•Reflective cover available in 6 colours

•Precision-engineered, electroplated and nano-plated reflector

•Comfortable light with reflection efficiency

•Rotation of 355° and horizontal revolution

•4-way title angle adjustment

www.divinitylights.com