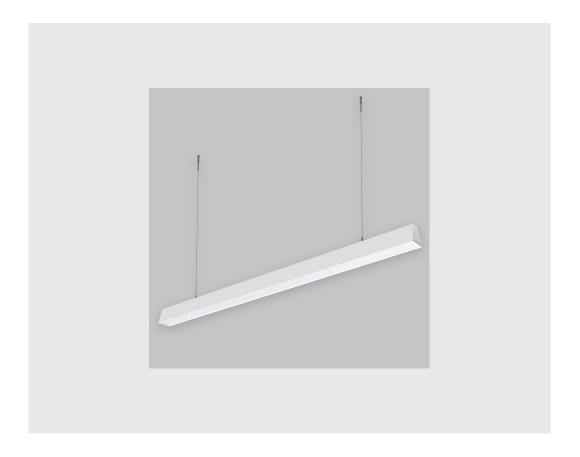

## **Specifications**

- 1. Control = ON-OFF
- 2. CRI = >80
- 3. Lumen Type = Low
- 4. CCT (Colour Temperature) = 3000K
- 5. Mounting Type = Pendant
- 6. Material Colour = Black
- 7. Dimension = NA
- 8. Distribution = Direct
- 9. Optics = Micro Prismatic Diffuser
- 10. Reflector = NA
- 11. Life of LED = L70 @50,000h
- 12. Beam Angle = 90° 110°
- 13. Watt = 1W 10W
- 14. SDCM = SDCM = < 3

Viraj Trapez Prismatic linear fixture has:

- •Surface powder coat
- •Luminaire housing of extruded aluminium
- •Snap-fit system and no visible screw
- •LED PCB mounted on insert design with heat sink
- •Pendant with cable suspension
- •M6 bolt for M6 fast