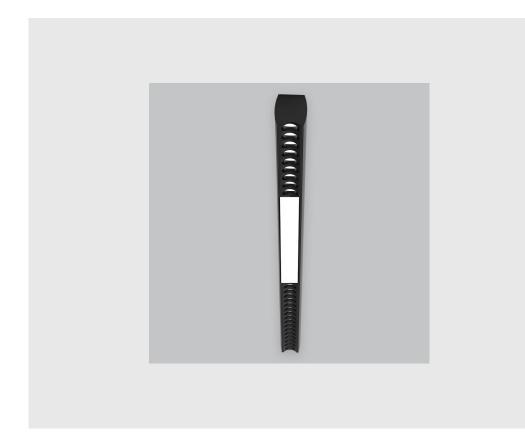

XTO Curve Linear has:

- Range of size/angle design solutions
- Surface powder coated
- Luminaire housing of extruded aluminium
- LED PCB mounted on insert design with heat sink
- Bottom opening for easy maintenance
- Modular design concept
- UGR less than 9
- Micro-structure & anti-glare optical lens design
- Uniform illumination
- Energy-efficient LED with color rendering