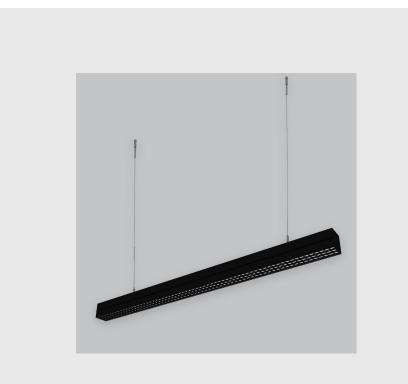

Xtreme 70 Antiglare has:

- Luminaire housing of extruded aluminium
- A new concept on Louver Technology with high glare control
- Uniform illumination
- Energy-efficient LED with color rendering
- Visual comfort with panache
- Available in Matt Black, Matt White, Silver & Gun Metal Glossy
- Bottom opening for easy maintenance
- Pendant with cable suspension