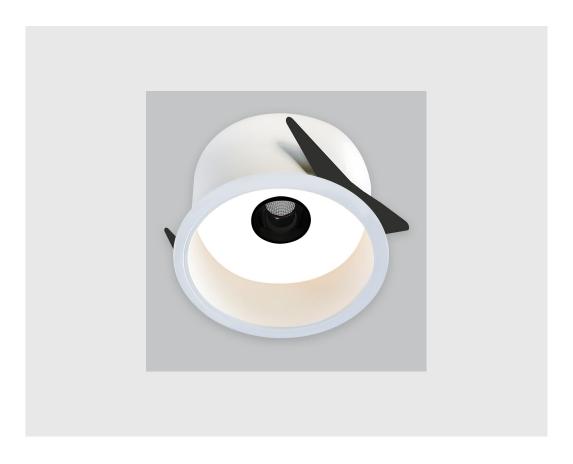

## Tron Duo has:

- Luminaire housing of die cast- aluminium
- Deep recessed dual optics spotlight with effortless installation
- Surface powder coated
- SMD (Surface Mount Device) technology
- Technology for maximum efficiency
- Zero multiple shadows
- LED with effective colour rendering
- Overflowing colours with soft light and shadow
- Interpretation of the real environment light and colours
- High colour rendering