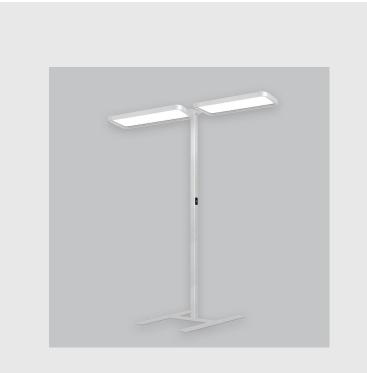

Mayes D fixture has :

•Luminaire housing of aluminium

•Surface powder coat

•SMD (Surface Mount Device) LED technology

•Free standing luminaires

•Minimalistic design

•Numerous combinations of lamp head designs for a variety of desks

•Overflowing colours

•Soft light and shadow

•Interpretation of the real environment light and colours

•High colour rendering

www.divinitylights.com