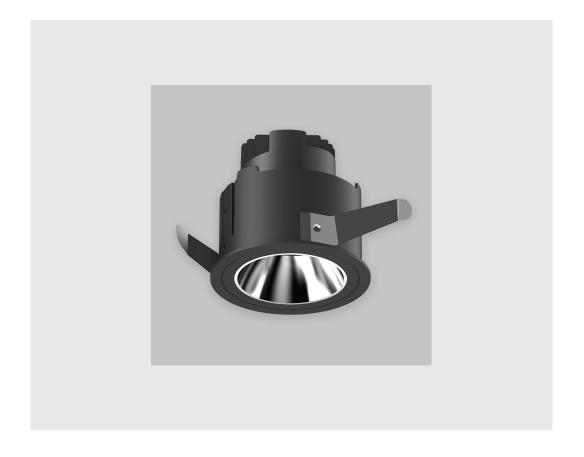

## **Specifications**

- 1. Control = ON-OFF (FLICKER FREE)
- 2. CRI = >80
- 3. Lumen Type = High
- 4. CCT (Colour Temperature) = 3000K
- 5. Mounting Type = Recessed
- 6. Material Colour = Black
- 7. Dimension = NA
- 8. Distribution = Direct
- 9. Reflector = NA
- 10. Life of LED = L70 @50,000h
- 11. Beam Angle = Wall Washer
- 12. Watt = 1W 10W
- 13. SDCM = SDCM = < 3
- 14. Optics = Lens & Reflector

## Oculux Wall Washer fixture has:

- Luminaire housing of die-cast- aluminium
- Round recessed wall washer
- Surface powder coated
- COB (Chip on Board) technology
- Technology for maximum efficiency
- Zero multiple shadows
- LED with effective colour rendering
- Overflowing colours and soft light and shadow
- Interpretation of the real environment light
- Perfect longitudinal glare reduction
- Uniform light distribution
- No lateral light spill for superior wall wash applications
- High colour rendering