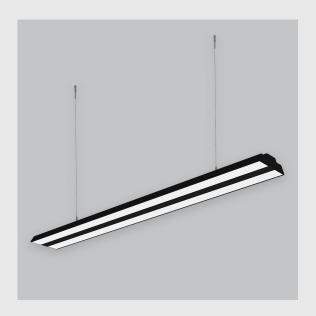

## XTREME 145 PEGGY PRISMATIC

Xtreme 145 Peggy Prismatic has:

- •Luminaire housing of extruded aluminium
- •Surface powder coat
- •LED PCB mounted on insert design with heat sink
- •Snap-fit system and no visible screws
- •Bottom opening for easy maintenan