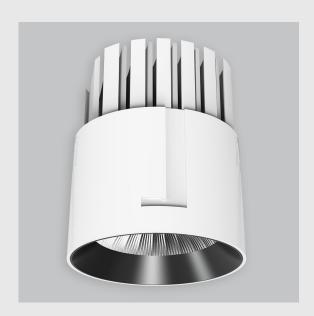

## GE Downlighter has:

- •Luminaire housing of die cast- aluminium
- •Round recessed spotlight
- •Effortless installation
- Surface powder coat
- •COB (Chip on Board) technology
- •Technology for maximum efficiency
- •Zero multiple shadows
- •LED with effective colour rendering
- •Lets objects show their original colours with soft light and shadow
- •Interpretation of the real environment light
- •Reflective cover
- •Finned heat sinks to dissipate heat and increase performance