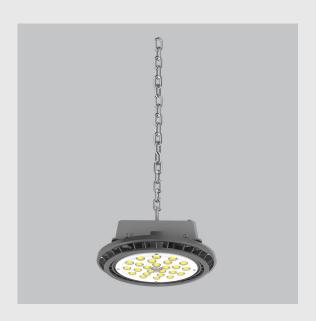

## **Available Filters**

- 1. Control = ON-OFF (FLICKER FREE)
- 2. CRI = >80
- 3. Lumen Type = High
- 4. CCT (Colour Temperature) = 3000K
- 5. Mounting Type = Pendant
- 6. Material Colour = Grey
- 7. Dimension = NA
- 8. Distribution = Direct
- 9. Reflector = NA
- 10. Life of LED = L70 @50,000h
- 11. Beam Angle = 60° 90°
- 12. Watt = 41W 50W
- 13. SDCM = SDCM = < 3
- 14. Optics = Lens

## Alaska Highbay Light is:

- •Perfect replacement for high voltage CFL and HID lamps
- •Wide operating voltage
- •Suitable for commercial & industrial uses
- •Made in an extruded aluminium housing
- •Lower power consumption than fluorescent lamps
- •No UV radiation
- •Wide beam angle of 110°
- •Illuminates wider areas
- •Used in workshops, factories, shopping malls, hospitals and assembly lines