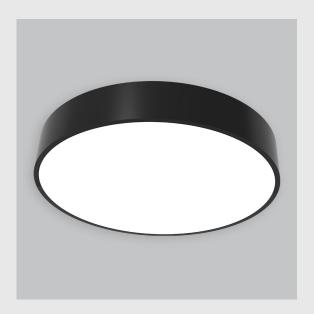

## Alina has:

- Round recessed surface downlighter
- Surface mounted with compact circular design
- Complements any and all rooms
- LED technology for maximum efficiency
- Zero multiple shadows
- LED with effective colour rendering
- CRI rating to render light more closely to object's true colours
- Vivid & accurate lighting effect