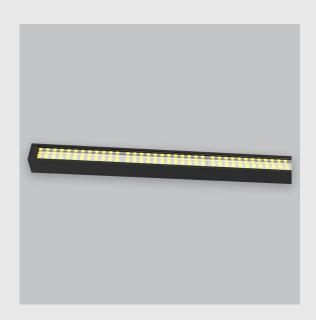

## P1 Wall Grazer has:

- •Luminaire housing made of extruded aluminium
- •Grazes walls
- •Accentuates surface textures better
- •Reduces hotspots and dead zones
- •Custom engineered
- •Precision optics provide a narrow 10° beam
- •Accommodates a wide range of wall heights
- •Perfect longitudinal glare reduction
- •Uniform illumination
- •Energy efficient LED with effective colour rendering