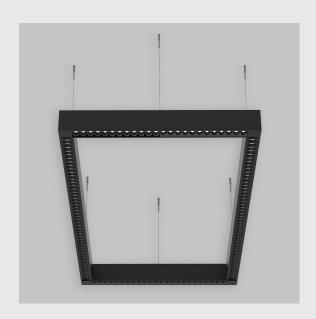

## XTO Rectangle has:

- Luminaire housing of extruded aluminium
- Range of sizes and angle designs
- Application requirements in different fields
- Surface powder coated
- LED PCB mounted on insert design with heat sink
- Bottom opening for easy maintenance
- Pendant with cable suspension
- M6 bolt for M6 fastener
- Modular design with uniform illumination
- UGR less than 9
- Microstructure anti-glare optical lens
- Energy-efficient LED with color rendering