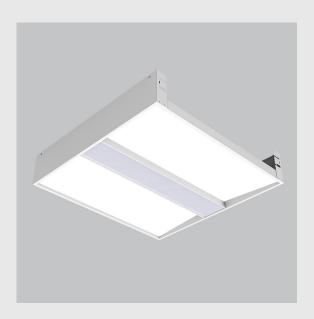

Geniso 2x2 Troffer fixture has:

•2x2 feet LED panel

•Surface powder coat

•Luminaire housing of aluminium

•LED PCB mounted

•Bottom opening for easy maintenance

•Pendant with cable suspension and quick mounting system