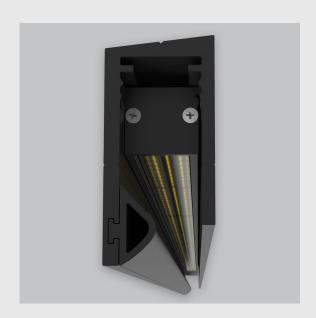

P2 Vertical Wall Grazer with Visor has:

- •Luminaire housing made of extruded aluminium
- •Grazes walls vertically
- •Accentuates surface textures better
- •Reduces hotspots and dead zones
- •Custom engineered
- •Precision optics provide a narrow 10° beam
- •Accommodates a wide range of wall heights
- •Perfect longitudinal glare reduction
- •Uniform illumination
- •Energy efficient LED with effective colour rendering