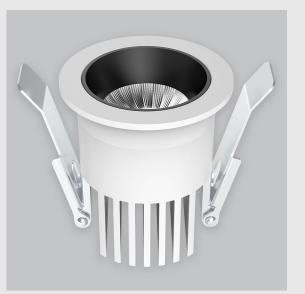

Starry Sky Downlighter has:

- Luminaire housing of die cast- aluminium
- Round recessed spotlight
- Effortless installation
- Surface powder coated
- COB (Chip on Board) technology
- Technology for maximum efficiency
- Zero multiple shadows
- LED with effective colour rendering
- Lets objects show their original colours with soft light and shadow
- Interpretation of the real environment light
- Reflective cover
- Finned heat sinks to dissipate heat and increase performance