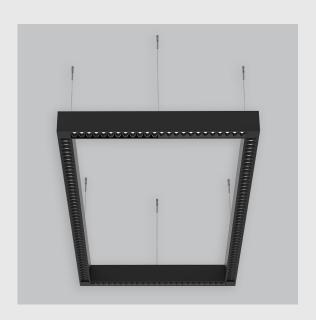

## XTO Rectangle has:

- •Luminaire housing of extruded aluminium
- •Range of sizes and angle designs
- •Application requirements in different fields
- •Surface powder coat
- •LED PCB mounted on insert design with heat sink
- •Bottom opening for easy maintenance
- •Pendant with cable suspension
- •M6 bolt for M6 fastener
- •Modular design with uniform illumination
- •UGR less than 9
- •Microstructure anti-glare optical lens
- •Energy-efficient LED with color rendering