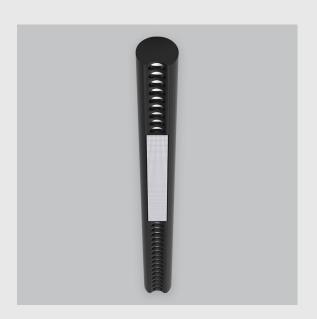

## XTO Round Linear has:

- Range of size/angle design solutions
- Surface powder coated
- Luminaire housing of extruded aluminium
- LED PCB mounted on insert design with heat sink
- UGR less than 9
- Micro-structure & anti-glare optical lens design
- Bottom opening for easy maintenance
- Modular design concept
- Uniform illumination
- Energy-efficient LED with color rendering