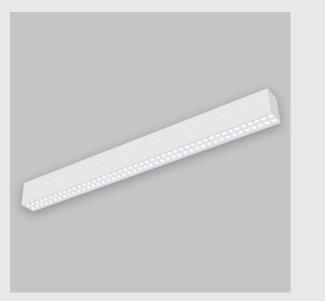

- Viraj 70 sleek and slim linear fixture has :
- Luminaire housing of extruded aluminium
- No visible screw
- Snap-fit system
- No visible screw and Surface powder coated
- LED PCB mounted on insert design with heat sink
- Bottom opening for easy maintenance
- Pendant with cable suspension
- M6 bolt for M6 fastener
- High-performance PMMA & Micro Micro Prismatic Diffuser
- Energy-efficient LED