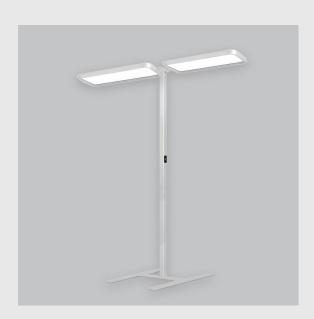

## Mayes D fixture has: •Luminaire housing of aluminium •Surface powder coat •SMD (Surface Mount Device) LED technology •Free standing luminaires •Minimalistic design

- •Numerous combinations of lamp head designs for a variety of desks
- Overflowing colours
- Soft light and shadow
- •Interpretation of the real environment light and colours
- •High colour rendering