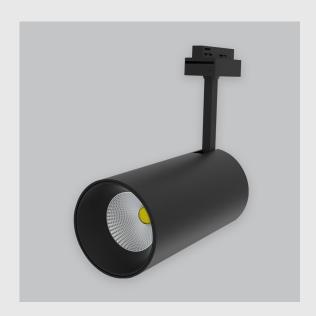

## Phoenix Track Light has:

- Luminaire housing of die cast-aluminum
- Round recessed spotlight
- Surface powder coated
- COB (Chip on Board) technology
- Zero multiple shadows
- LED with effective colour rendering
- Overflowing colours with soft light and shadow
- Interpretation of the real environment light and colours
- Perfect longitudinal glare reduction
- Uniform light distribution