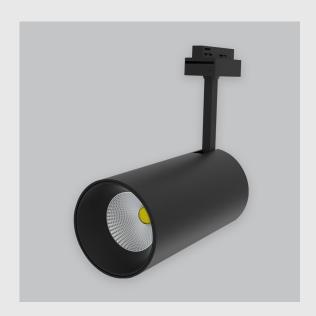

## Phoenix Track Light has:

- Luminaire housing of die cast-aluminum
- Round recessed spotlight
- Surface powder coated
- COB (Chip on Board) technology
- Zero multiple shadows
- LED with effective colour rendering
- Overflowing colours with soft light and shadow
- Interpretation of the real environment light and colours
- Perfect longitudinal glare reduction
- Uniform light distribution
- No lateral spill for superior wall wash applications
- High colour rendering