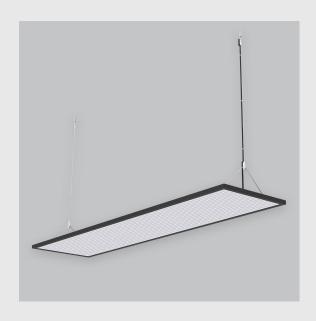

## Geniso 4x1 Edgelit sleek and slim has : •4x1 feet LED panel

Surface powder coat

•15 mm height

- •Luminaire housing of aluminium
- •LED PCB mounted
- •Bottom opening for easy maintenance
- •Pendant with cable suspension and quick mounting system
- •M6 bolt for M6 fastener
- •High-performance LGP sheet for uniform illumination
- •Energy-efficient LED with color rendering