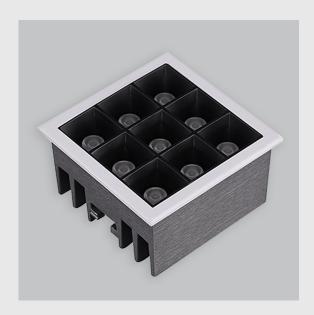

## ARYA fixture has:

- Luminaire housing of die-cast- aluminium
- Recessed spotlight with effortless installation
- Surface powder coated
- SMD (Surface Mount Device) technology
- Technology for maximum efficiency
- Zero multiple shadows
- LED with effective colour rendering
- Overflowing colours with soft light and shadow
- Interpretation of the real environment light and colours
- High colour rendering