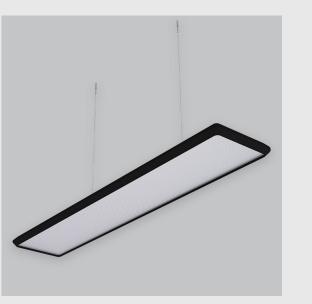

## XTREME 245 CURVE

Xtreme 245 Curve has :

- •Luminaire housing of extruded aluminium
- •Xtreme 245 curve edge profile

•Surface powder coat

- •LED PCB mounted on insert design with heat sink
- •Snap-fit system and no visible screws