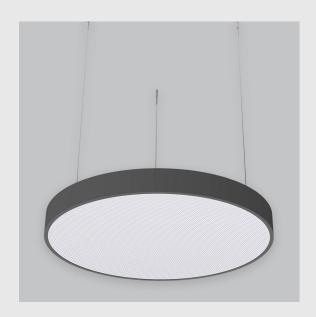

## Disc Backlit fixture has:

- Luminaire housing of aluminium
- Disc light
- Surface powder coated
- LED PCB mounted
- Bottom opening for easy maintenance
- Pendant with cable suspension
- Quick mounting system
- M6 bolt for M6 fastener
- Round frame with disc emitting a circular glow
- Direct & clear LED illumination
- Direct yet diffused ambient shine
- High-performance Micro Prismatic Diffuser
- Energy-efficient LED with color rendering