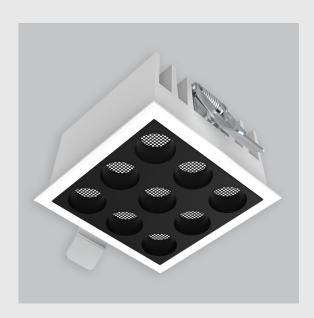

## Alcon fixture has:

- •Luminaire housing of die-cast- aluminium
- •Recessed spotlight with effortless installation
- •Honeycomb reflector
- •SMD (Surface Mount Device) technology
- •Technology for maximum efficiency
- •Zero multiple shadows
- •LED with effective colour rendering
- •Overflowing colours with soft light and shadow
- •Interpretation of the real environment light and colours
- •High colour rendering