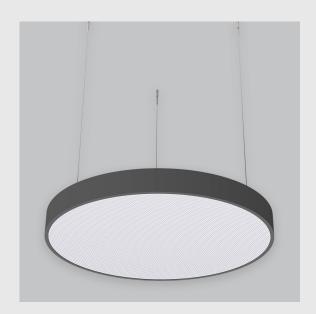

## Disc Backlit fixture has: •Luminaire housing of aluminium Disc light Surface powder coat •LED PCB mounted •Bottom opening for easy maintenance •Pendant with cable suspension •Quick mounting system •M6 bolt for M6 fastener •Round frame with disc emitting a circular glow •Direct & clear LED illumination •Direct yet diffused ambient shine •High-performance double Prismatic diffuser •Energy-efficient LED with color rendering