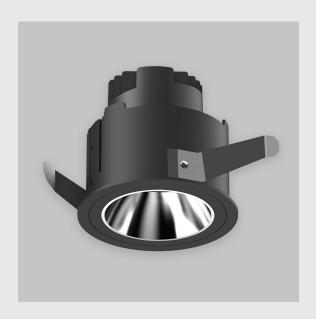

## Oculux Wall Washer fixture has:

- Luminaire housing of die-cast- aluminium
- Round recessed wall washer
- Surface powder coated
- COB (Chip on Board) technology
- Technology for maximum efficiency
- Zero multiple shadows
- LED with effective colour rendering
- Overflowing colours and soft light and shadow
- Interpretation of the real environment light
- Perfect longitudinal glare reduction
- Uniform light distribution
- No lateral light spill for superior wall wash applications
- High colour rendering