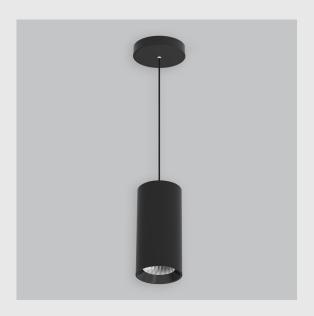

## GE macty downlighter has:

- Luminaire housing of die-cast- aluminium
- Suspended & surface mounted cylindrical COB downlight
- Extruded aluminium housing
- Die casted heat sink
- Efficient COB & reflector for light distribution
- Suitable for retail, hospitality & residential application
- CRI rating to render light more closely to object's true colours
- Vivid & accurate lighting effect