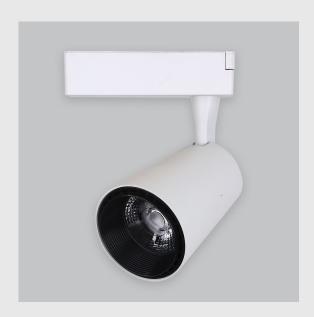

## Eagle Track Light has:

- Luminaire housing of die cast-aluminium
- Premium powder coat
- Highly durable and in white finish
- Adjustable lighting
- 90° inclination on the horizontal plane
- 355° rotation around the vertical axis
- Angle can be directed as required
- For specific areas or to accentuate a feature
- Zero multiple shadows
- LED with effective colour rendering
- Overflowing colours with soft light and shadow
- Interpretation of the real environment light and colours
- High colour rendering