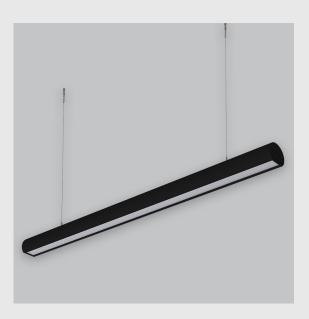

Daisy Cresent Lens sleek linear fixture has:

- Surface powder coated
- Snap-fit system and no visible screw
- Deep recessed lens
- Beam angles ranging from 30°/50°/80°
- Luminaire housing of extruded aluminium
- LED PCB mounted on insert design with heat sink
- Bottom opening for easy maintenance
- Pendant with cable suspension
- M6 bolt for M6 fastener
- Energy-efficient LED with color rendering