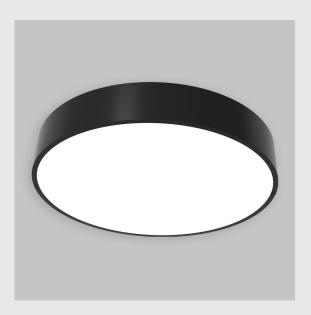

## Alina has:

- Round recessed surface downlighter
- Surface mounted with compact circular design
- Complements any and all rooms
- LED technology for maximum efficiency
- Zero multiple shadows
- LED with effective colour rendering
- CRI rating to render light more closely to object's true colours
- Vivid & accurate lighting effect