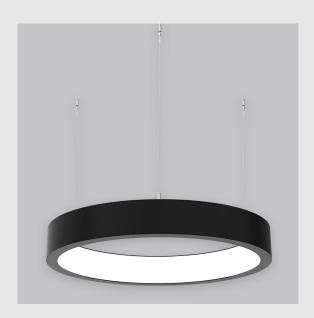

## Aura Ring fixture has:

- Aura inner lit ring
- Luminaire housing of aluminium
- Surface powder coated
- LED PCB mounted
- Bottom opening for easy maintenance
- Pendant with cable suspension
- Quick mounting system
- M6 bolt for M6 fastener
- Unik inner lit ring
- Creates a beautiful scenery of lighting
- Uniform illumination
- Energy-efficient LED with color rendering