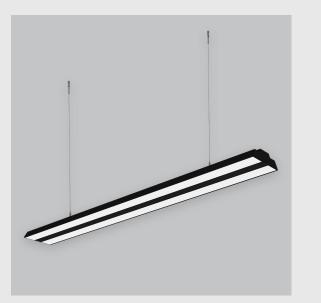

## **Available Filters**

- 1. Control = ON-OFF (FLICKER FREE)
- 2. CRI = >80
- 3. Lumen Type = High
- 4. CCT (Colour Temperature) = 3000K
- 5. Mounting Type = Pendant
- 6. Material Colour = Black
- 7. Distribution = Direct
- 8. Optics = Micro Prismatic Diffuser
- 9. Dimension = 301mm-600mm
- 10. Reflector = NA
- 11. Life of LED = L70 @50,000h
- 12. Beam Angle = 90° -110°
- 13. Watt = 21W 30W
- 14. SDCM = SDCM = < 3

Xtreme 145 Peggy Prismatic has :

- Luminaire housing of extruded aluminium
- Surface powder coated
- LED PCB mounted on insert design with heat sink
- Snap-fit system and no visible screws
- Bottom opening for easy maintenance
- Pendant with cable suspension
- M6 bolt for M6 fastener
- Recessed mounted with tech zone
- Micro Prismatic Diffuser
- Uniform illumination and glare control
- Energy-efficient LED with color rendering