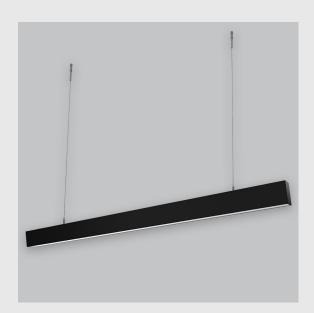

Viraj 5690 Prismatic sleek and slim linear fixture has:

- Luminaire housing of extruded aluminium
- High-performance Micro Prismatic Diffuser
- Snap-fit system No visible screw
- Better refractive index to reduce glare
- LED PCB mounted on insert design with heat sink
- Bottom opening for easy maintenance
- Pendant with cable suspension
- M6 bolt for M6 fastener
- High-performance PMMA & Micro Prismatic Diffuser
- Energy-efficient LED with high colour rendering