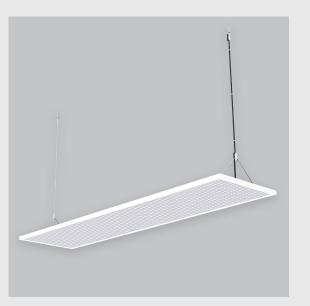

Geniso 4x1 Edgelit sleek and slim has :

•4x1 feet LED panel

•15 mm height

•Surface powder coat

•Luminaire housing of aluminium

•LED PCB mounted

•Bottom opening for easy maintenance

•Pendant with cable suspension and quick mounting system

•M6 bolt for M6 fastener

•High-performance LGP sheet for uniform illumination

•Energy-efficient LED with color rendering