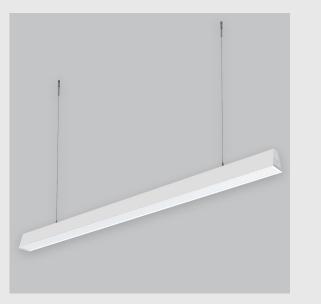

Viraj Trapez Prismatic linear fixture has:

•Surface powder coat

•Luminaire housing of extruded aluminium

•Snap-fit system and no visible screw

•LED PCB mounted on insert design with heat sink

•Pendant with cable suspension