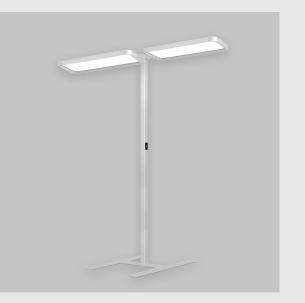

Mayes D fixture has :

•Luminaire housing of aluminium

•Surface powder coat

•SMD (Surface Mount Device) LED technology

•Free standing luminaires

•Minimalistic design

•Numerous combinations of lamp head designs for a variety of desks