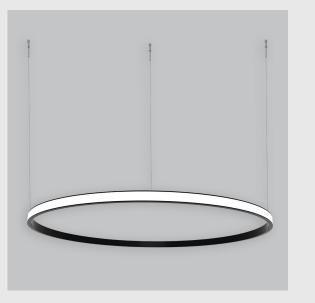

Unik Outer Lit Ring has :

- Outer lit ring with 20mm height
- Luminaire housing of aluminium
- Surface powder coated
- LED PCB mounted
- Bottom opening for easy maintenance
- Pendant with cable suspension
- Quick mounting system
- M6 bolt for M6 fastener
- Creates a beautiful scenery of lighting
- Uniform illumination
- Energy-efficient LED with color rendering