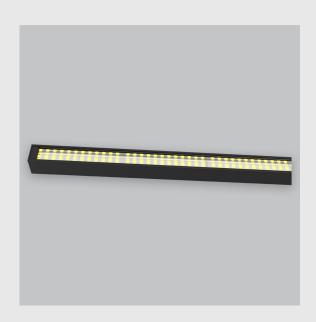

## P1 Wall Grazer has:

- •Luminaire housing made of extruded aluminium
- •Grazes walls
- •Accentuates surface textures better
- •Reduces hotspots and dead zones
- •Custom engineered
- •Precision optics provide a narrow 10° beam
- •Accommodates a wide range of wall heights
- •Perfect longitudinal glare reduction
- •Uniform illumination
- •Energy efficient LED with effective colour rendering